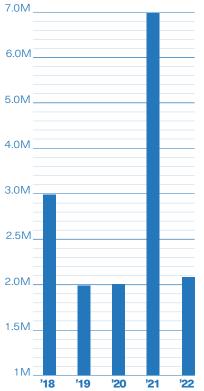

## **Financial Statement**

| INCOME STATEMENT                                    | 2021         | 2022         |
|-----------------------------------------------------|--------------|--------------|
| Interest Income and Expense                         |              |              |
| Interest Income                                     | \$15,450,532 | \$19,498,741 |
| Dividend & Interest Expense                         | 958,784      | 1,630,910    |
| Net Interest Income                                 | 14,491,748   | 17,867,831   |
| Provision for Loan Losses                           | -329,935     | 2,512,989    |
| Net Interest Income after Provision for Loan Losses | 14,821,683   | 15,354,842   |
| Non-Interest Income and Expense                     |              |              |
| Non-Interest Income                                 | \$11,189,482 | \$9,500,235  |
| Compensation & Benefits                             | 9,389,192    | 10,874,099   |
| Occupancy                                           | 1,671,202    | 1,083,534    |
| Other Expense                                       | 7,952,937    | 10,172,577   |
| Total Non-Interest Expense                          | \$19,013,331 | 22,130,210   |
| Net Income                                          | \$6,997,834  | \$2,724,867  |
| Total membership                                    | 32,127       | 33,619       |

### **NET INCOME**

To view the entire report go to: www.obee.com/annualreport