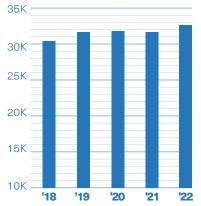

## **Financial Statement**

| INCOME STATEMENT                                    | 2021         | 2022         |
|-----------------------------------------------------|--------------|--------------|
| Interest Income and Expense                         |              |              |
| Interest Income                                     | \$15,450,532 | \$19,498,741 |
| Dividend & Interest Expense                         | 958,784      | 1,630,910    |
| Net Interest Income                                 | 14,491,748   | 17,867,831   |
| Provision for Loan Losses                           | -329,935     | 2,512,989    |
| Net Interest Income after Provision for Loan Losses | 14,821,683   | 15,354,842   |
| Non-Interest Income and Expense                     |              |              |
| Non-Interest Income                                 | \$11,189,482 | \$9,500,235  |
| Compensation & Benefits                             | 9,389,192    | 10,874,099   |
| Occupancy                                           | 1,671,202    | 1,083,534    |
| Other Expense                                       | 7,952,937    | 10,172,577   |
| Total Non-Interest Expense                          | \$19,013,331 | 22,130,210   |
| Net Income                                          | \$6,997,834  | \$2,724,867  |
| Total membership                                    | 32,127       | 33,619       |