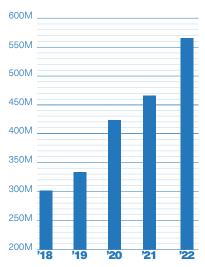

# 2022 Financial Statement ANNUAL REPORT

| BALANCE SHEET                           | 2021          | 2022          |
|-----------------------------------------|---------------|---------------|
| Assets                                  |               |               |
| Cash and equivalents                    | \$93,424,954  | \$48,611,644  |
| Investments                             | 797,082       | 1,560,600     |
| Loans to Members, Net                   | 345,807,574   | 481,731,470   |
| Premises & Equipment, Net               | 7,571,833     | 8,559,041     |
| NCUSIF Deposit                          | 3,726,950     | 4,053,281     |
| Other Assets                            | 15,808,903    | 15,896,053    |
| Total Assets                            | \$467,137,296 | \$560,412,089 |
| Liabilities                             |               |               |
| Shares                                  | \$141,003,012 | \$147,141,478 |
| Share Drafts                            | 135,742,900   | 132,428,303   |
| Money Market                            | 98,329,504    | 90,385,010    |
| Share Certificates                      | 35,095,034    | 82,956,509    |
| IRA Shares & Certificates               | 12,377,858    | 13,651,776    |
| Non-Member Deposits                     | 0             | 9,877,000     |
| Borrowings                              | 0             | 24,999,999    |
| Other Liabilities                       | 6,801,123     | 8,459,282     |
| Secondary Capital Included in Net Worth | 2,000,000     | 12,000,000    |
| Regular Reserves & Undivided Earnings   | 35,787,865    | 38,512,732    |
| Total Liabilities, Shares and Equity    | \$467,137,296 | 560,412,089   |

#### ASSETS

To view the entire report go to: www.obee.com/annualreport